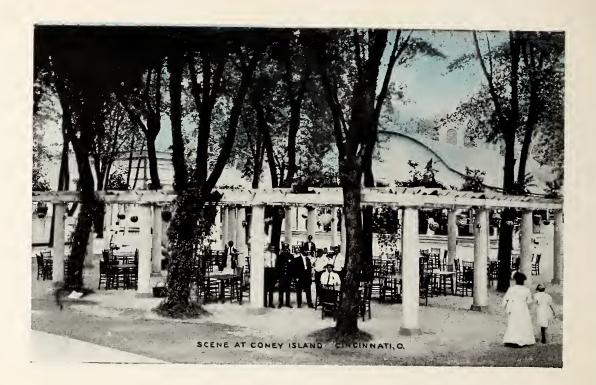

## "Seeing Cincinnati"

BY THE PHOTOGRAPH ROUTE

containing
64 of the Latest Views of
Cincinnati and Vicinity

The Feicke-Desch Printing Co.
Souvenir Publishers
Cincinnati, Ohio









































Island Queen Landing Pleasure Seekers at Coney Island, 10 Miles from Cincinnati, O.









Fifth St., East from Race, Cincinnati, Ohio



Ohio River from Eden Park, Cincinnati, O.























Bellevue Incline, Cincinnati, O. Length, 1020 feet, Hauling capacity, 20 tons. Height, 395 feet.













HOTEL SINTON, CINCINNATI, OHIO









Fernbank Dam, near Cincinnati, O.
Showing Locks (on left) with Upper Gate Closed and Water Passing over Wickets















Chester Park, Cincinnati, O.















Suspension Bridge from Mouth of Licking River, Cincinnati, O.